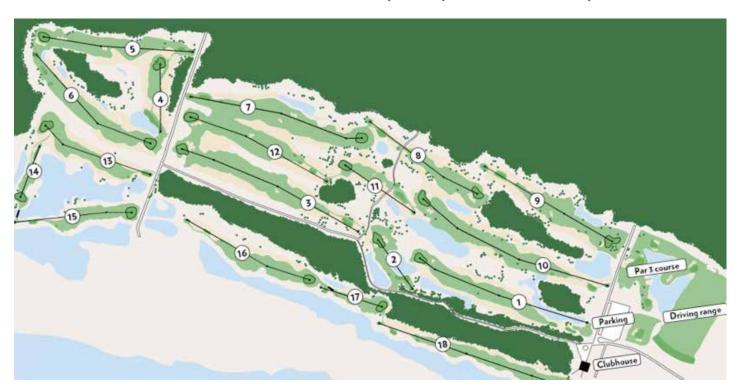

# PÄRNU BAY GOLF LINKS - Klubi tee 1, Reiu, Häädemeeste, Pärnumaa

### **SCORECARD - MEN - WHITE TEES**

| Hole   | 1   | 2   | 3   | 4   | 5   | 6   | 7   | 8   | 9   | out  |
|--------|-----|-----|-----|-----|-----|-----|-----|-----|-----|------|
| Meters | 463 | 156 | 504 | 173 | 386 | 381 | 461 | 338 | 382 | 3244 |
| S.I    | 5   | 13  | 1   | 17  | 3   | 11  | 7   | 15  | 9   |      |
| PAR    | 5   | 3   | 5   | 3   | 4   | 4   | 5   | 4   | 4   | 37   |

| Hole   | 10  | 11  | 12  | 13  | 14  | 15  | 16  | 17  | 18  | tot. |
|--------|-----|-----|-----|-----|-----|-----|-----|-----|-----|------|
| Meters | 532 | 215 | 389 | 303 | 139 | 305 | 355 | 167 | 494 | 6143 |
| S.I    | 2   | 4   | 8   | 18  | 16  | 12  | 10  | 14  | 6   |      |
| PAR    | 5   | 3   | 4   | 4   | 3   | 4   | 4   | 3   | 5   | 72   |

### **SCORECARD - LADIES - BLUE TEES**

| Hole   | 1   | 2   | 3   | 4   | 5   | 6   | 7   | 8   | 9   | out  |
|--------|-----|-----|-----|-----|-----|-----|-----|-----|-----|------|
| Meters | 428 | 114 | 465 | 146 | 356 | 333 | 420 | 292 | 331 | 2885 |
| S.I    | 5   | 13  | 1   | 17  | 3   | 11  | 7   | 15  | 9   |      |
| PAR    | 5   | 3   | 5   | 3   | 4   | 4   | 5   | 4   | 4   | 37   |

| Hole   | 10  | 11  | 12  | 13  | 14  | 15  | 16  | 17  | 18  | tot. |
|--------|-----|-----|-----|-----|-----|-----|-----|-----|-----|------|
| Meters | 491 | 157 | 307 | 286 | 120 | 253 | 292 | 152 | 447 | 5390 |
| S.I    | 2   | 4   | 8   | 18  | 16  | 12  | 10  | 14  | 6   |      |
| PAR    | 5   | 3   | 4   | 4   | 3   | 4   | 4   | 3   | 5   | 72   |