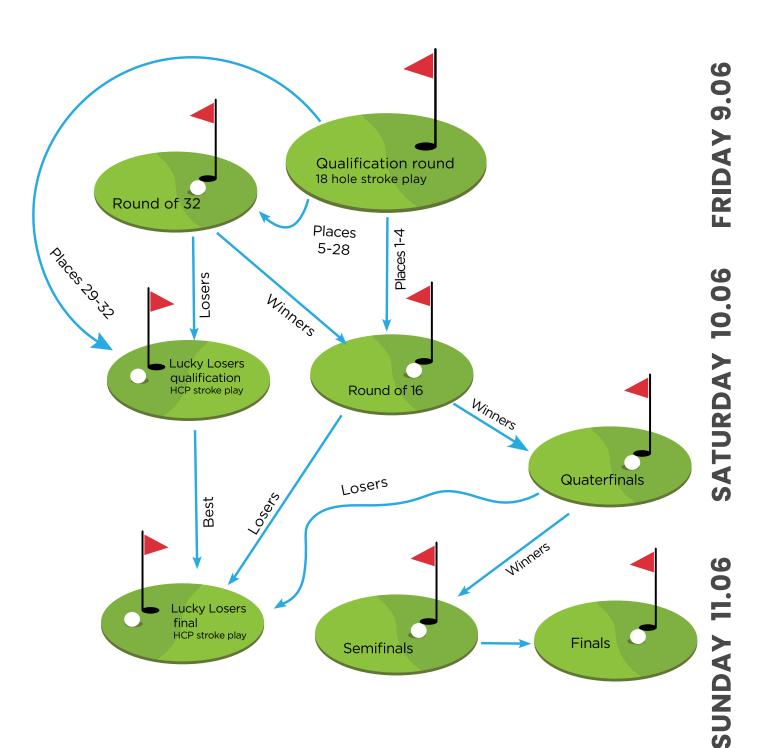

### **COMPETITION SYSTEM**

### **Estonian Match Play Open**

JUNE 9-11 | WHITE BEACH GOLF