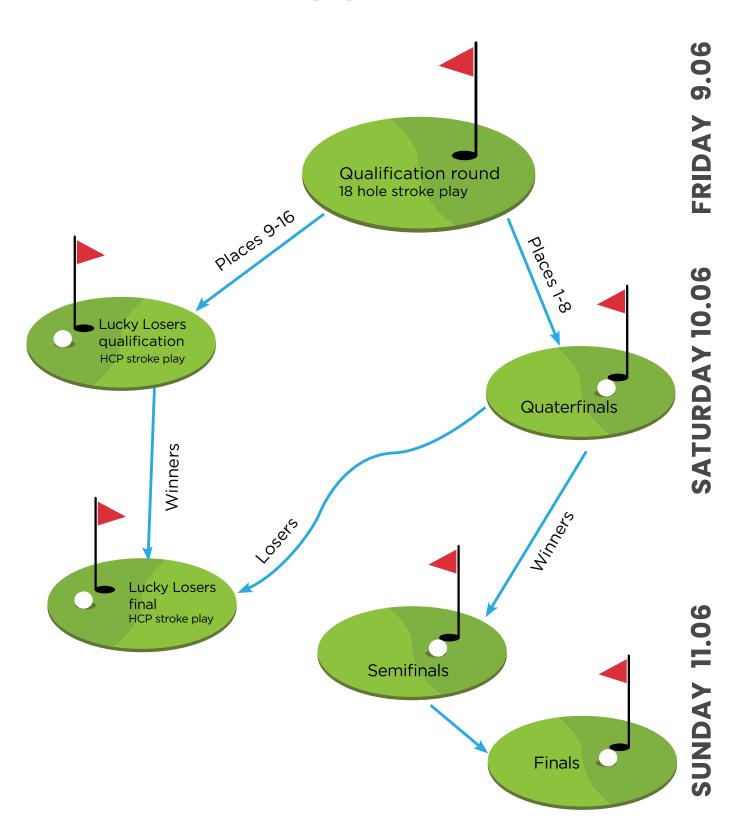

### **COMPETITION SYSTEM**

### **Estonian Ladies Match Play Open**

JUNE 9-11 | WHITE BEACH GOLF