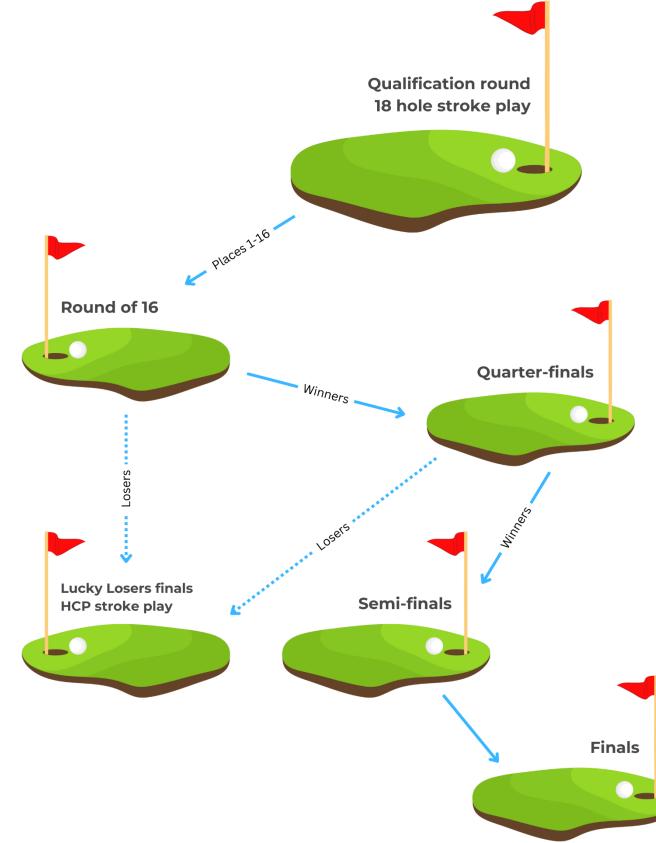

## **COMPETITION SYSTEM**

### **Estonian Ladies Match Play Open**

00

SUNDAY, JUNE

JUNE 6 – 8 | PÄRNU BAY GOLF LINKS

**EESTI GOLFI LIIT** 

Tondi 84/3, 11316 Tallinn Tel +372 52 95 747 tournament@golf.ee www.golf.ee/en