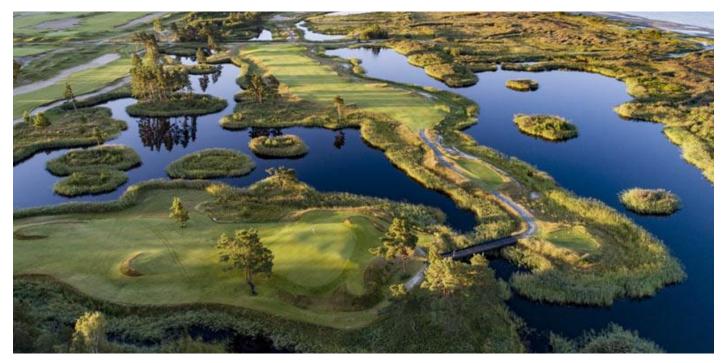

#### JUNE 6 – 8 | PÄRNU BAY GOLF LINKS



STIMEISTRIVUIST



RECOGNISED BY THE R&A AS A WAGR EVENT



A & XX

JUNE 6 – 8 | PÄRNU BAY GOLF LINKS

### COURSE

PÄRNU BAY GOLF LINKS – Klubi tee 1, Reiu, Häädemeeste, Pärnumaa



#### SCORECARD - MEN - WHITE TEES

| Hole   | 1   | 2   | 3   | 4   | 5   | 6   | 7   | 8   | 9   | out  |
|--------|-----|-----|-----|-----|-----|-----|-----|-----|-----|------|
| Meters | 463 | 156 | 504 | 173 | 386 | 381 | 461 | 338 | 382 | 3244 |
| S.I    | 5   | 13  | 1   | 17  | 3   | 11  | 7   | 15  | 9   |      |
| PAR    | 5   | 3   | 5   | 3   | 4   | 4   | 5   | 4   | 4   | 37   |

| Hole   | 10  | 11  | 12  | 13  | 14  | 15  | 16  | 17  | 18  | tot. |
|--------|-----|-----|-----|-----|-----|-----|-----|-----|-----|------|
| Meters | 532 | 215 | 389 | 303 | 139 | 305 | 355 | 167 | 494 | 6143 |
| S.I    | 2   | 4   | 8   | 18  | 16  | 12  | 10  | 14  | 6   |      |
| PAR    | 5   | 3   | 4   | 4   | 3   | 4   | 4   | 3   | 5   | 72   |

#### **TULEMUSKAART – LADIES – BLUE TEES*