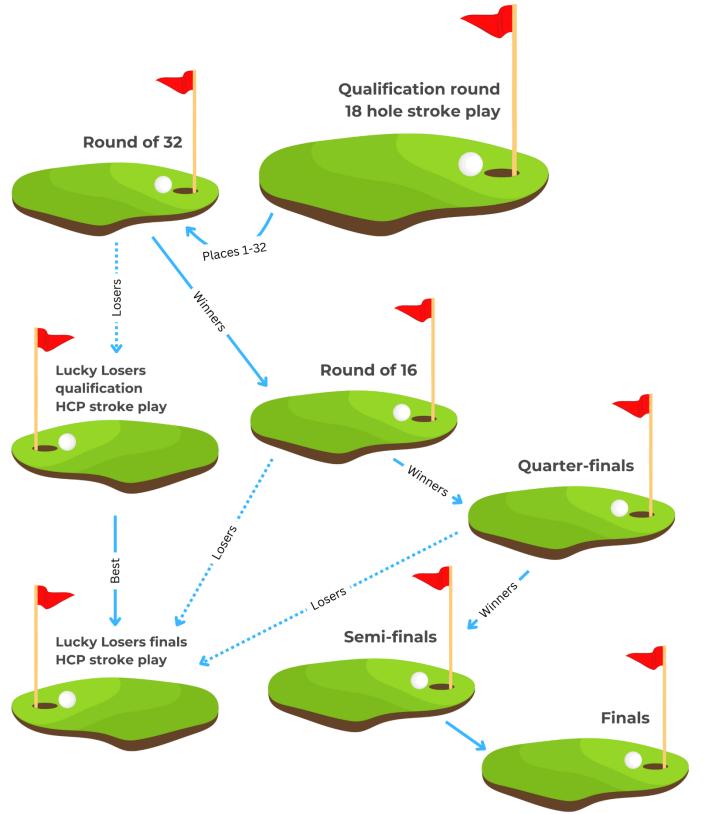

# **COMPETITION SYSTEM**

### **Estonian Match Play Open**

**SATURDAY**, JUNE 7

00

SUNDAY, JUNE

JUNE 6 – 8 | PÄRNU BAY GOLF LINKS